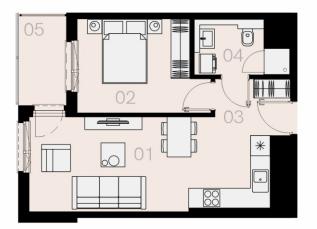

## Mieszkanie C50

2 pokoje

42,32 mkw

4 piętro

| Nr                             | Nazwa                             | Pow. / mkw     |
|--------------------------------|-----------------------------------|----------------|
| 01                             | Salon z kuchnią                   | 21,65          |
| 02                             | Sypialnia                         | 10,94          |
| 03                             | Przedpokój                        | 3,75           |
| 04                             | Łazienka                          | 4,76           |
| Powierzchnia pomieszczeń 41,10 |                                   |                |
| Powierzc                       | hnia pomieszczeń                  | 41,10          |
|                                | hnia pomieszczeń<br>hnia użytkowa | 41,10<br>42,32 |
|                                | •                                 |                |
| <b>Powierzc</b>                | hnia użytkowa                     | 42,32          |