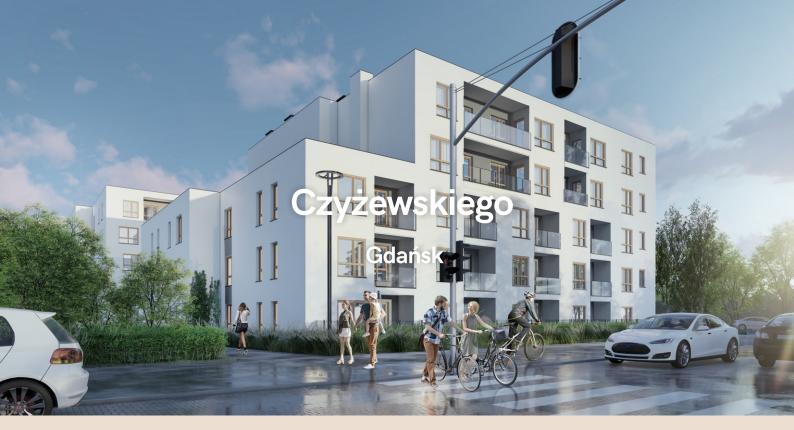

## Mieszkanie C19

3 pokoje

## 62,62 mkw

1 piętro

| Nr                         | Nazwa             | Pow. / mkw |
|----------------------------|-------------------|------------|
| 01                         | Salon z kuchnią   | 22,94      |
| 02                         | Sypialnia         | 9,26       |
| 03                         | Sypialnia         | 10,46      |
| 04                         | Przedpokój        | 10,21      |
| 05                         | Łazienka          | 4,29       |
| 06                         | Garderoba         | 3,43       |
| Powierzo                   | chnia pomieszczeń | 60,59      |
| Powierzchnia użytkowa 62,6 |                   | 62,62      |
| 07                         | Balkon            | 5,2        |
| Komórka                    | a lokatorska      | TAK        |
| Miejsce p                  | oostojowe         | TAK        |
|                            |                   |            |