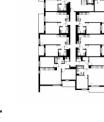

## Mieszkanie C19

3 pokoje

## 62,62 mkw

1 piętro

| Nr                         | Nazwa             | Pow. / mkw |
|----------------------------|-------------------|------------|
| 01                         | Salon z kuchnią   | 22,94      |
| 02                         | Sypialnia         | 9,26       |
| 03                         | Sypialnia         | 10,46      |
| 04                         | Przedpokój        | 10,21      |
| 05                         | Łazienka          | 4,29       |
| 06                         | Garderoba         | 3,43       |
| Powierzo                   | chnia pomieszczeń | 60,59      |
| Powierzchnia użytkowa 62,6 |                   | 62,62      |
| 07                         | Balkon            | 5,2        |
| Komórka                    | a lokatorska      | TAK        |
| Miejsce p                  | oostojowe         | TAK        |
|                            |                   |            |

Przedstawione na karcie symbole mebli nie stanowią wyposażenia mieszkania i mają charakter poglądowy.

al. Grunwaldzka

1 piętro