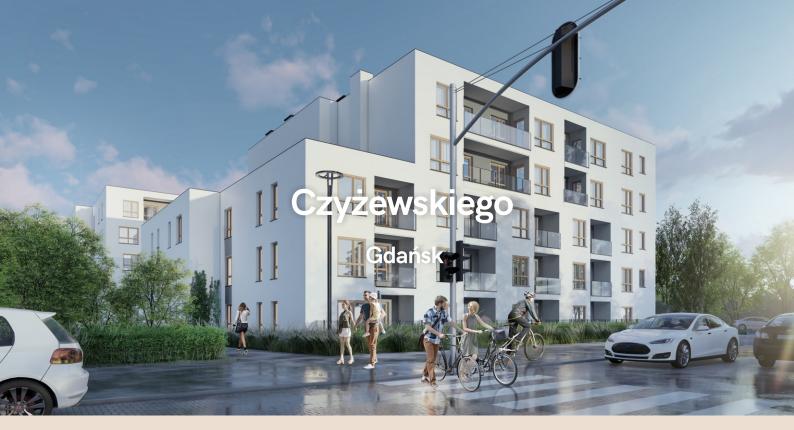

## Mieszkanie C18

3 pokoje

## 60,10 mkw

1 piętro

| Nr                       | Nazwa           | Pow. / mkw |
|--------------------------|-----------------|------------|
| 01                       | Salon z kuchnią | 23,03      |
| 02                       | Sypialnia       | 8,18       |
| 03                       | Sypialnia       | 11,35      |
| 04                       | Przedpokój      | 6,87       |
| 05                       | Łazienka        | 4,68       |
| 06                       | Garderoba       | 3,80       |
| Powierzchnia pomieszczeń |                 | 57,91      |
| Powierzchnia użytkowa    |                 | 60,10      |
| 07                       | Balkon          | 3,8        |
| Komórka lokatorska       |                 | TAK        |
| Miejsce postojowe