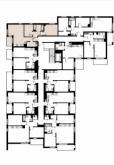

## Mieszkanie C18

3 pokoje

## 60,10 mkw

1 piętro

| Nr                       | Nazwa           | Pow. / mkw |
|--------------------------|-----------------|------------|
| 01                       | Salon z kuchnią | 23,03      |
| 02                       | Sypialnia       | 8,18       |
| 03                       | Sypialnia       | 11,35      |
| 04                       | Przedpokój      | 6,87       |
| 05                       | Łazienka        | 4,68       |
| 06                       | Garderoba       | 3,80       |
| Powierzchnia pomieszczeń |                 | 57,91      |
| Powierzchnia użytkowa    |                 | 60,10      |
| 07                       | Balkon          | 3,8        |
| Komórka lokatorska       |                 | TAK        |
| Miejsce postojowe        |                 | TAK        |