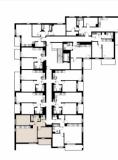

## Mieszkanie C14

3 pokoje

– 62,18 mkw

1 piętro

| Nr                             | Nazwa           | Pow. / mkw |
|--------------------------------|-----------------|------------|
| 01                             | Salon z kuchnią | 25,78      |
| 02                             | Sypialnia       | 11,81      |
| 03                             | Sypialnia       | 11,40      |
| 04                             | Przedpokój      | 6,93       |
| 05                             | Łazienka        | 4,29       |
| Powierzchnia pomieszczeń 60,21 |                 |            |
| Powierzchnia użytkowa 62,18    |                 |            |
| 06                             | Loggia          | 5,7        |
| Komórka                        | TAK             |            |
| Miejsce p                      | ТАК             |            |

## Love where you live

Przedstawione na karcie symbole mebli nie stanowią wyposażenia mieszkania i mają charakter poglądowy.

al. Grunwaldzka

1 piętro