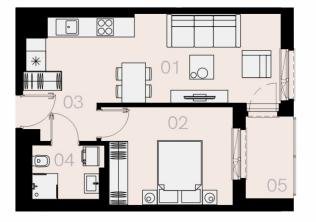

## Mieszkanie C11

2 pokoje

## 42,18 mkw

1 piętro

| 1 | T |    |
|---|---|----|
| [ |   | )) |
|   |   | 1  |
|   | - | /  |

| Nr                         | Nazwa           | Pow. / mkw |
|----------------------------|-----------------|------------|
| 01                         | Salon z kuchnią | 20,67      |
| 02                         | Sypialnia       | 12,01      |
| 03                         | Przedpokój      | 3,58       |
| 04                         | Łazienka        | 4,75       |
| Powierzchnia pomieszczeń 4 |                 | 41,01      |
| Powierzchnia użytkowa      |                 | 42,18      |
| 05                         | Loggia          | 3,8        |
| Komórka lokatorska         |                 |            |
| NUTTULK                    | a lokatorska    | TAK        |