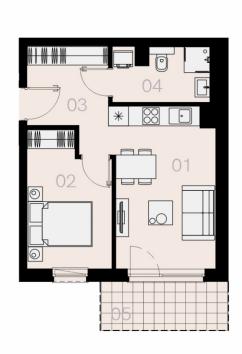

## Flat C10

2 rooms

39,89 sqm

ground floor

| No.              | Name              | Area / sqm          |
|------------------|-------------------|---------------------|
| 01               | Living room + KC  | 15,59               |
| 02               | Bedroom           | 10,36               |
| 03               | Hall              | 7,17                |
| 04               | Bathroom          | 5,31                |
| Floor area       |                   | 38,43               |
| Total floor area |                   |                     |
| Iotal floo       | r area            | 39,89               |
| 05               | r area<br>Terrace | <b>39,89</b><br>6,1 |
|                  | Terrace           |                     |