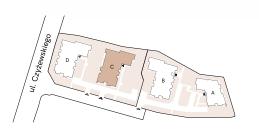

## Flat C10

2 rooms

39,89 sqm

ground floor

| No.              | Name              | Area / sqm          |
|------------------|-------------------|---------------------|
| 01               | Living room + KC  | 15,59               |
| 02               | Bedroom           | 10,36               |
| 03               | Hall              | 7,17                |
| 04               | Bathroom          | 5,31                |
| Floor area       |                   | 38,43               |
| Total floor area |                   |                     |
| Iotal floo       | r area            | 39,89               |
| 05               | r area<br>Terrace | <b>39,89</b><br>6,1 |
|                  | Terrace           |                     |