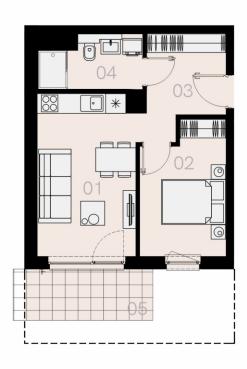

Mieszkanie B08

2 pokoje

39,81 mkw

parter

|  | Nr                                                          | Nazwa                               | Pow. / mkw            |
|--|-------------------------------------------------------------|-------------------------------------|-----------------------|
|  | 01                                                          | Salon z kuchnią                     | 15,47                 |
|  | 02                                                          | Sypialnia                           | 10,42                 |
|  | 03                                                          | Przedpokój                          | 7,12                  |
|  | 04                                                          | Łazienka                            | 5,44                  |
|  | Powiorzchni                                                 | a nomieszczeń                       | 38,45                 |
|  | Powierzchnia pomieszczeń 38,45  Powierzchnia użytkowa 39,81 |                                     |                       |
|  |                                                             | •                                   | •                     |
|  |                                                             | •                                   | •                     |
|  | Powierzchnia                                                | a <b>użytkowa</b><br>Ogródek        | 39,81                 |
|  | Powierzchnia<br>05                                          | a <b>użytkowa</b> Ogródek  katorska | <b>39,81</b> ca. 15,2 |