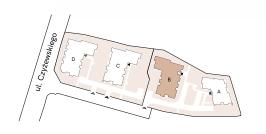

5,44                  |
|  | Powiorzchni                                                 | a nomieszczeń                       | 38,45                 |
|  | Powierzchnia pomieszczeń 38,45  Powierzchnia użytkowa 39,81 |                                     |                       |
|  |                                                             | •                                   | •                     |
|  |                                                             | •                                   | •                     |
|  | Powierzchnia                                                | a <b>użytkowa</b><br>Ogródek        | 39,81                 |
|  | Powierzchnia<br>05                                          | a <b>użytkowa</b> Ogródek  katorska | <b>39,81</b> ca. 15,2 |



parter





Love where you live

HOME BY ZEITGEIST

home.re