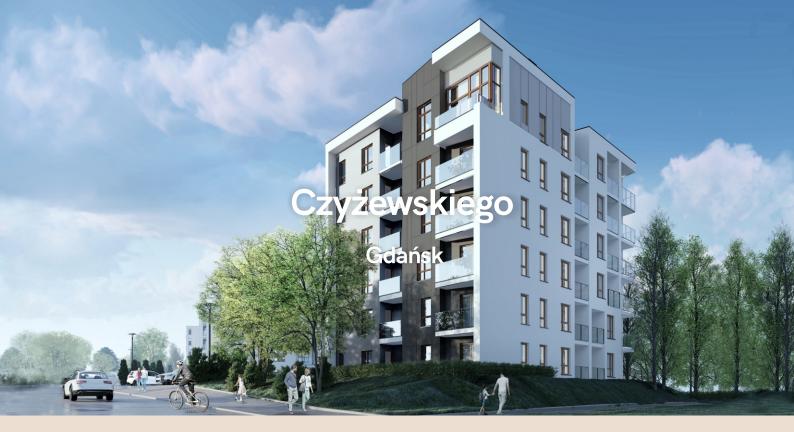

Mieszkanie B08

2 pokoje

39,81 mkw

parter





|  | Nr                                                          | Nazwa                               | Pow. / mkw            |
|--|-------------------------------------------------------------|-------------------------------------|-----------------------|
|  | 01                                                          | Salon z kuchnią                     | 15,47                 |
|  | 02                                                          | Sypialnia                           | 10,42                 |
|  | 03                                                          | Przedpokój                          | 7,12                  |
|  | 04                                                          | Łazienka                            |